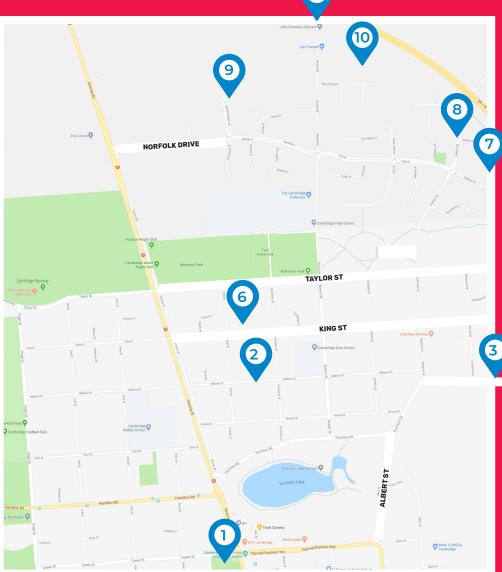

Sponsored by Taryn Celeste of Black Fox Creative Designing Recognisable Brands

> info@blackfox.nz www.blackfox.nz

1 - Victoria Square, Victoria St (big tree)

- Opposite Cambridge Town Hall 2 - 84 Williams Street
- & Corner Weld Street
- 3 118 Thornton Road
- 4 11 Oaklands Drive

5 - 56 MacLean Street Follow MacLean St and hook left onto King St

- 6 5 Florida Place
- 7 3 Saffron St
- 8 30 Watkins Rd

### 9 - Isobel Hodgson Dr

If you feel like a little drive within this area, the side streets off Terry Came Dr and William Paul St have some displays.

## 10 - 41 & 43 Ruru Street